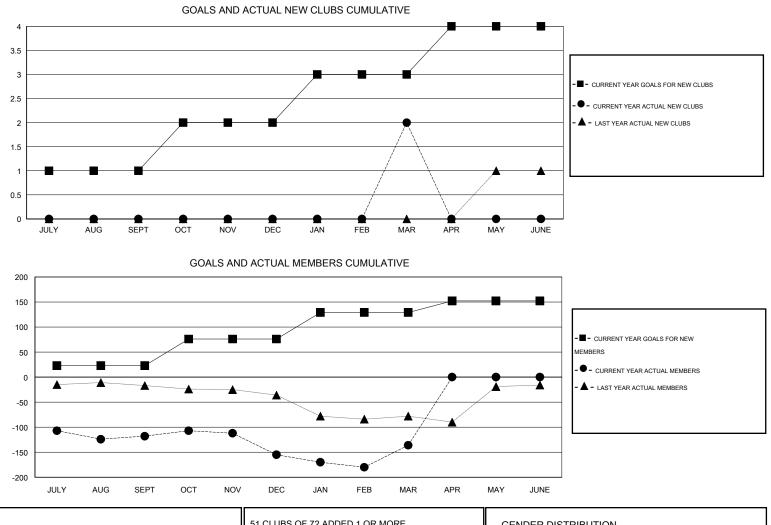

## LOCATION TEXAS

Clubs Members RESULTS FOR 2013-2014 RESULTS FOR 2013-2014 NEW CLUB ACTUAL NEW ACTUAL ACTUAL NET NEW MEMBER ACTUAL TOTAL ACTUAL ACTUAL NET QUARTER QUARTER GOAL CLUBS DROPPED GAIN/ GOAL MEMBERS DROPPED GAIN/ CLUBS LOSS MEMBERS ADDED LOSS 1 0 2 -2 23 72 190 -118 JULY/AUG/SEPT JULY/AUG/SEPT 0 0 0 53 62 99 -37 1 OCT/NOV/DEC OCT/NOV/DEC 2 0 2 53 95 76 19 1 JAN/FEB/MAR JAN/FEB/MAR 1 0 0 0 23 0 0 0 APR/MAY/JUNE APR/MAY/JUNE

| DROPPED CLUBS: 2 |     | 51 CLUBS OF 72 ADDED 1 OR MORE<br>NEW MEMBERS | GENDER DISTRIBUTION |                |            |
|------------------|-----|-----------------------------------------------|---------------------|----------------|------------|
|                  |     |                                               | MALE                | 1,390 (66.99%) |            |
| DROPPED MEMBERS  |     |                                               | FEMALE              | 685 (33.01%)   |            |
| DECEASED         | 17  | ASSESSMENT DATA                               |                     |                |            |
| CLUB CANCELLED   | 0   |                                               |                     |                | 328<br>161 |
|                  | 348 |                                               |                     |                | 167        |
| TOTAL            | 365 |                                               |                     | -              |            |